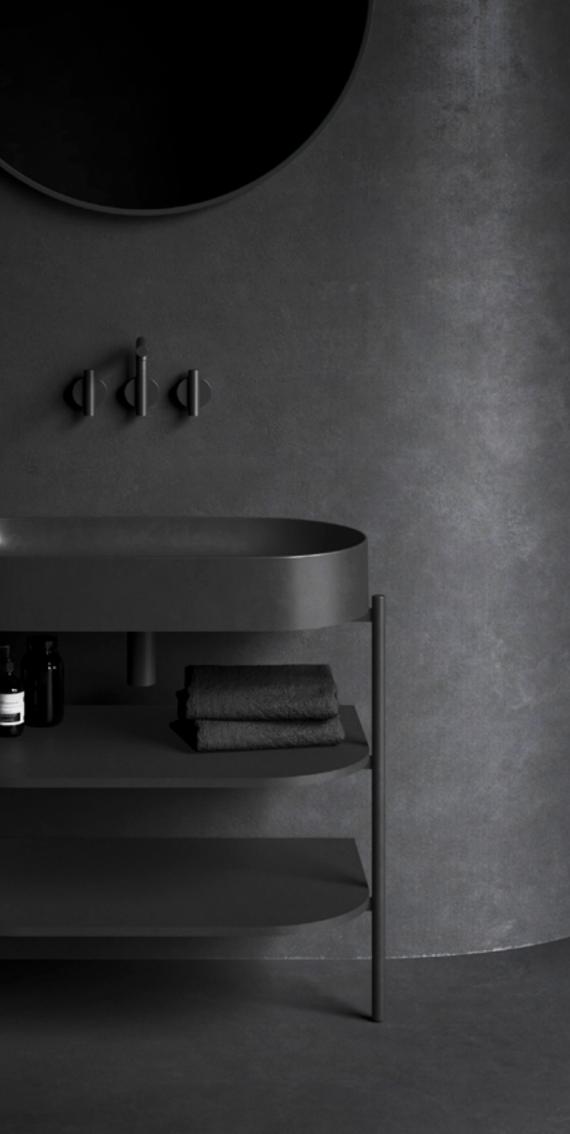

## Yard

design vrtiška&žák

The charismatic solitaire

#### Yard

Yard won't let things overwhelm you. You simply tuck everything behind the edge of the sink into the recessed storage area. The unique design helps minimize visual clutter. Collection of ceramic washbasins forms a precise unit with the furniture and is also suitable for hanging separately.

Extensive range of washbasins is complemented by selection of bathroom vanity units. Available in a variety of curated shades to meet the needs of individual taste.