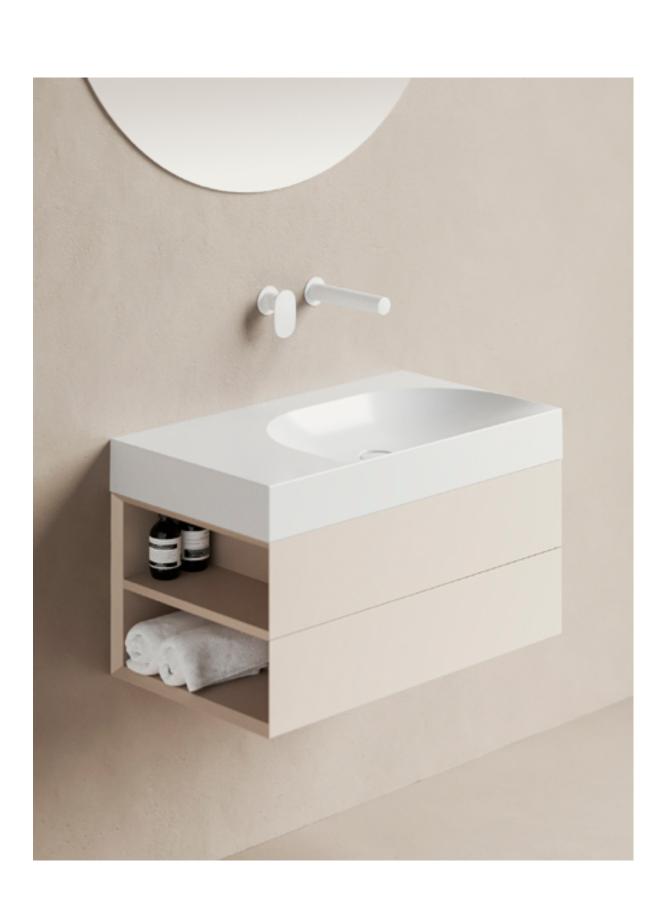

## Yard

design vrtiška&žák

The charismatic solitaire

#### Yard

Yard won't let things overwhelm you. You simply tuck everything behind the edge of the sink into the recessed storage area. The unique design helps minimize visual clutter. Collection of ceramic washbasins forms a precise unit with the furniture and is also suitable for hanging separately.

Extensive range of washbasins is complemented by selection of bathroom vanity units. Available in a variety of curated shades to meet the needs of individual taste.