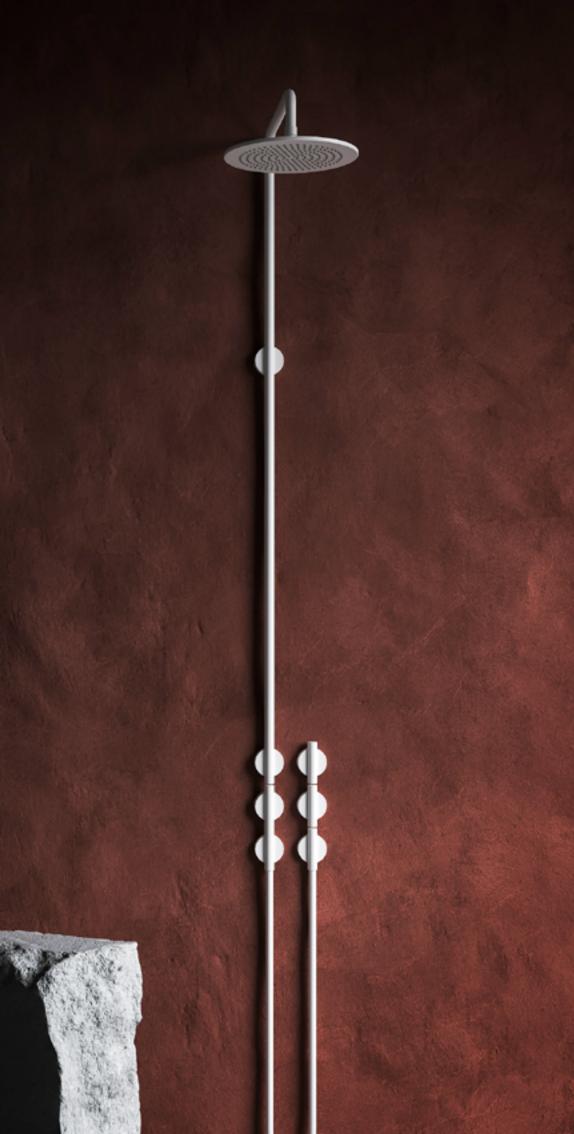

# Spring

design vrtiška&žák

The design from which joy springs

### Spring

The fusion of bold yet harmonious proportions with an artistically sculpted lever creates a striking visual impression. A wide collection of perfectly proportioned faucets that combine clean aesthetics with artistic lever design. The precisely graduated slope between the faucet body and lever, colours. as well as its gentle outward curve, soften the overal expression while maintaining a minimalist feel.

Basin, shower, bath, freestanding and concealed wall-mounted taps. All of these models from the Spring series represent an artistic solution in a highly practical presentation. Available in chrome finish, black and matt white as well as the popular brass and titanium