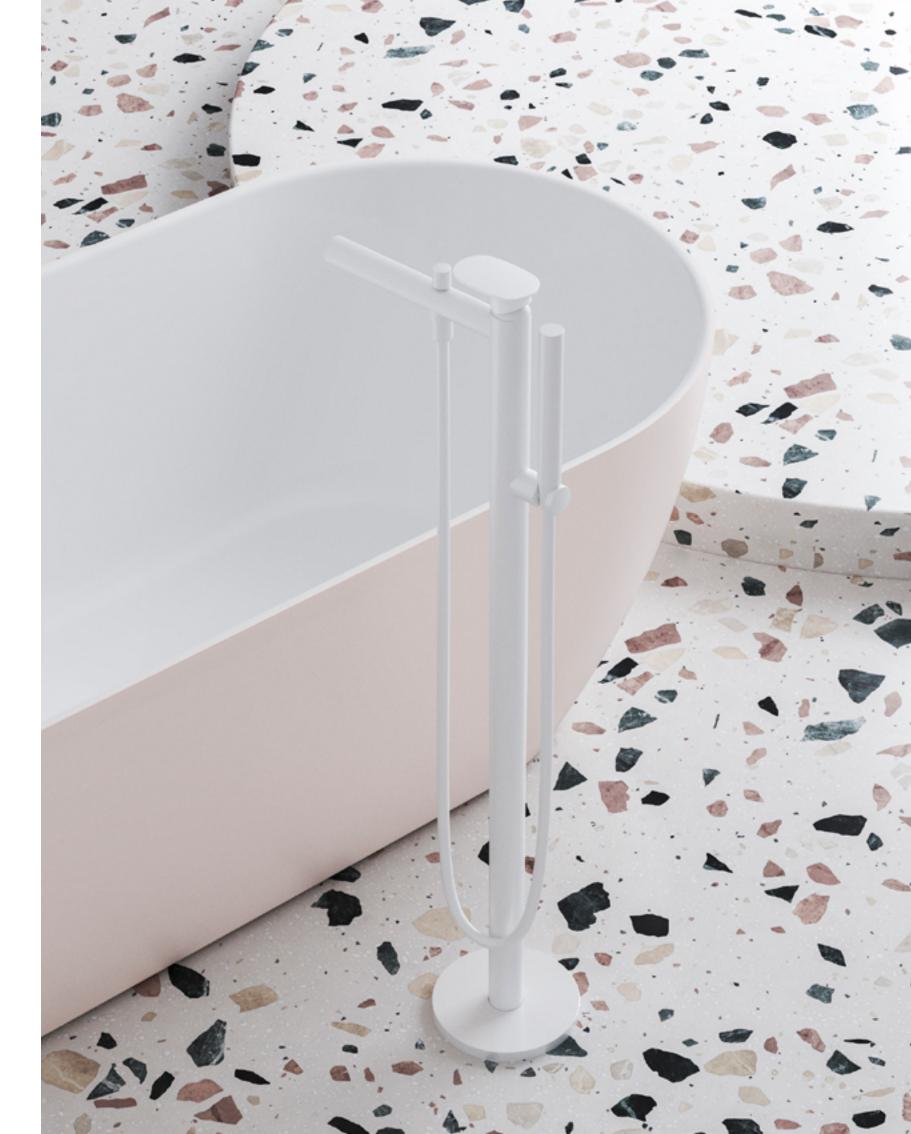

# Spring

design vrtiška&žák

The design from which joy springs

### Spring

The fusion of bold yet harmonious proportions with an artistically sculpted lever creates a striking visual impression. A wide collection of perfectly proportioned faucets that combine clean aesthetics with artistic lever design. The precisely graduated slope between the faucet body and lever, colours. as well as its gentle outward curve, soften the overal expression while maintaining a minimalist feel.

Basin, shower, bath, freestanding and concealed wall-mounted taps. All of these models from the Spring series represent an artistic solution in a highly practical presentation. Available in chrome finish, black and matt white as well as the popular brass and titanium