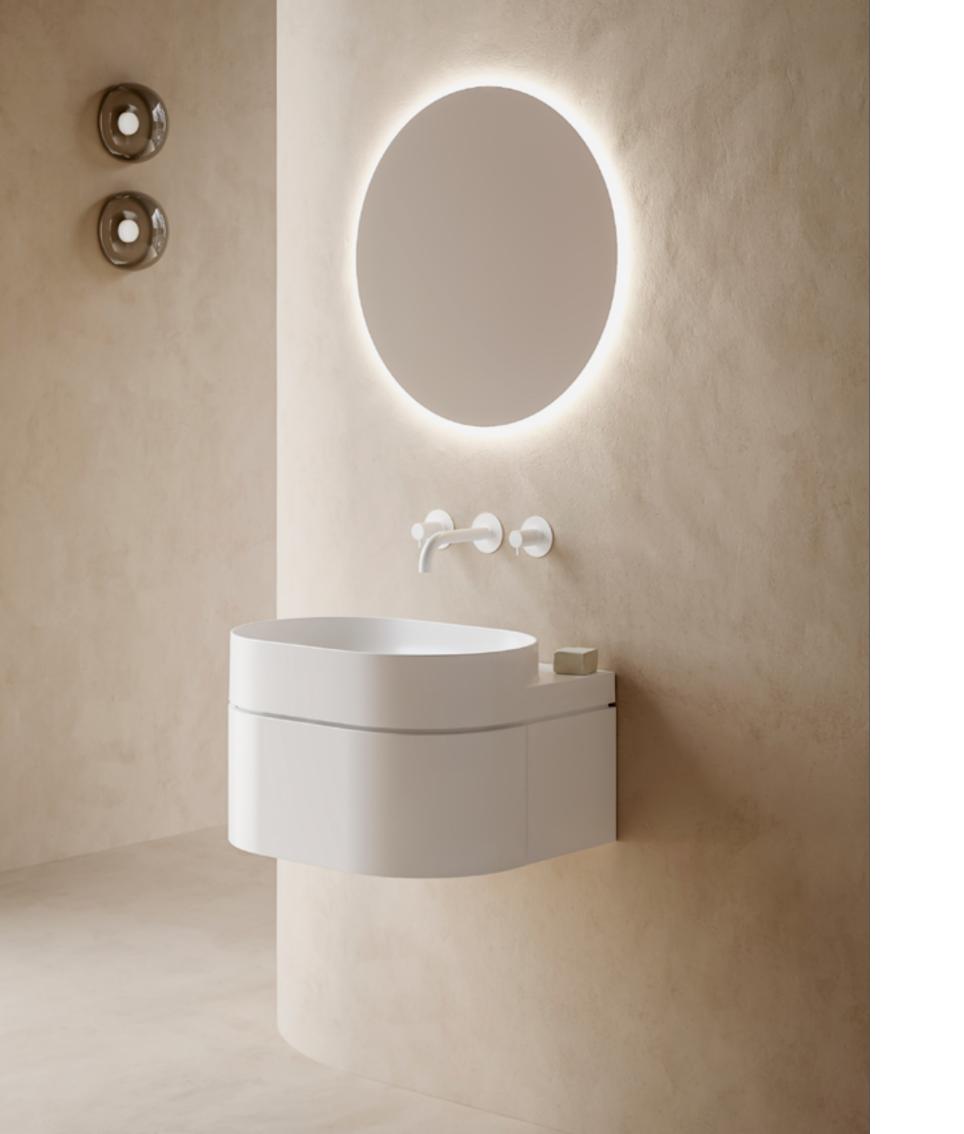

## Domino

design vrtiška&žák

The power of attraction

### Domino

Give your bathroom an atmos-phere of quiet luxury with taps in simple forms and with innovative controls. The minimalist approach to the overall design is based on the basic geometric shapes of the circle and cylinder combined with sophisticated technology and the

use of magnets. Separate controls allow a high degree of individualisation for specific bathrooms. Available in chrome finish, black and matt white as well as the popular brass and titanium colours.