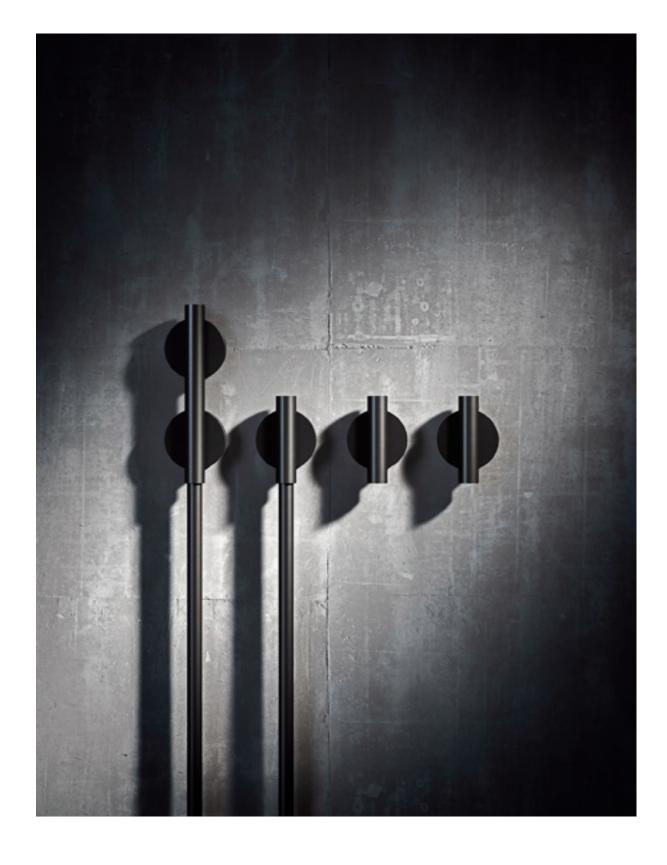

## Domino

design vrtiška&žák

The power of attraction

### Domino

Give your bathroom an atmos-phere of quiet luxury with taps in simple forms and with innovative controls. The minimalist approach to the overall design is based on the basic geometric shapes of the circle and cylinder combined with sophisticated technology and the

use of magnets. Separate controls allow a high degree of individualisation for specific bathrooms. Available in chrome finish, black and matt white as well as the popular brass and titanium colours.