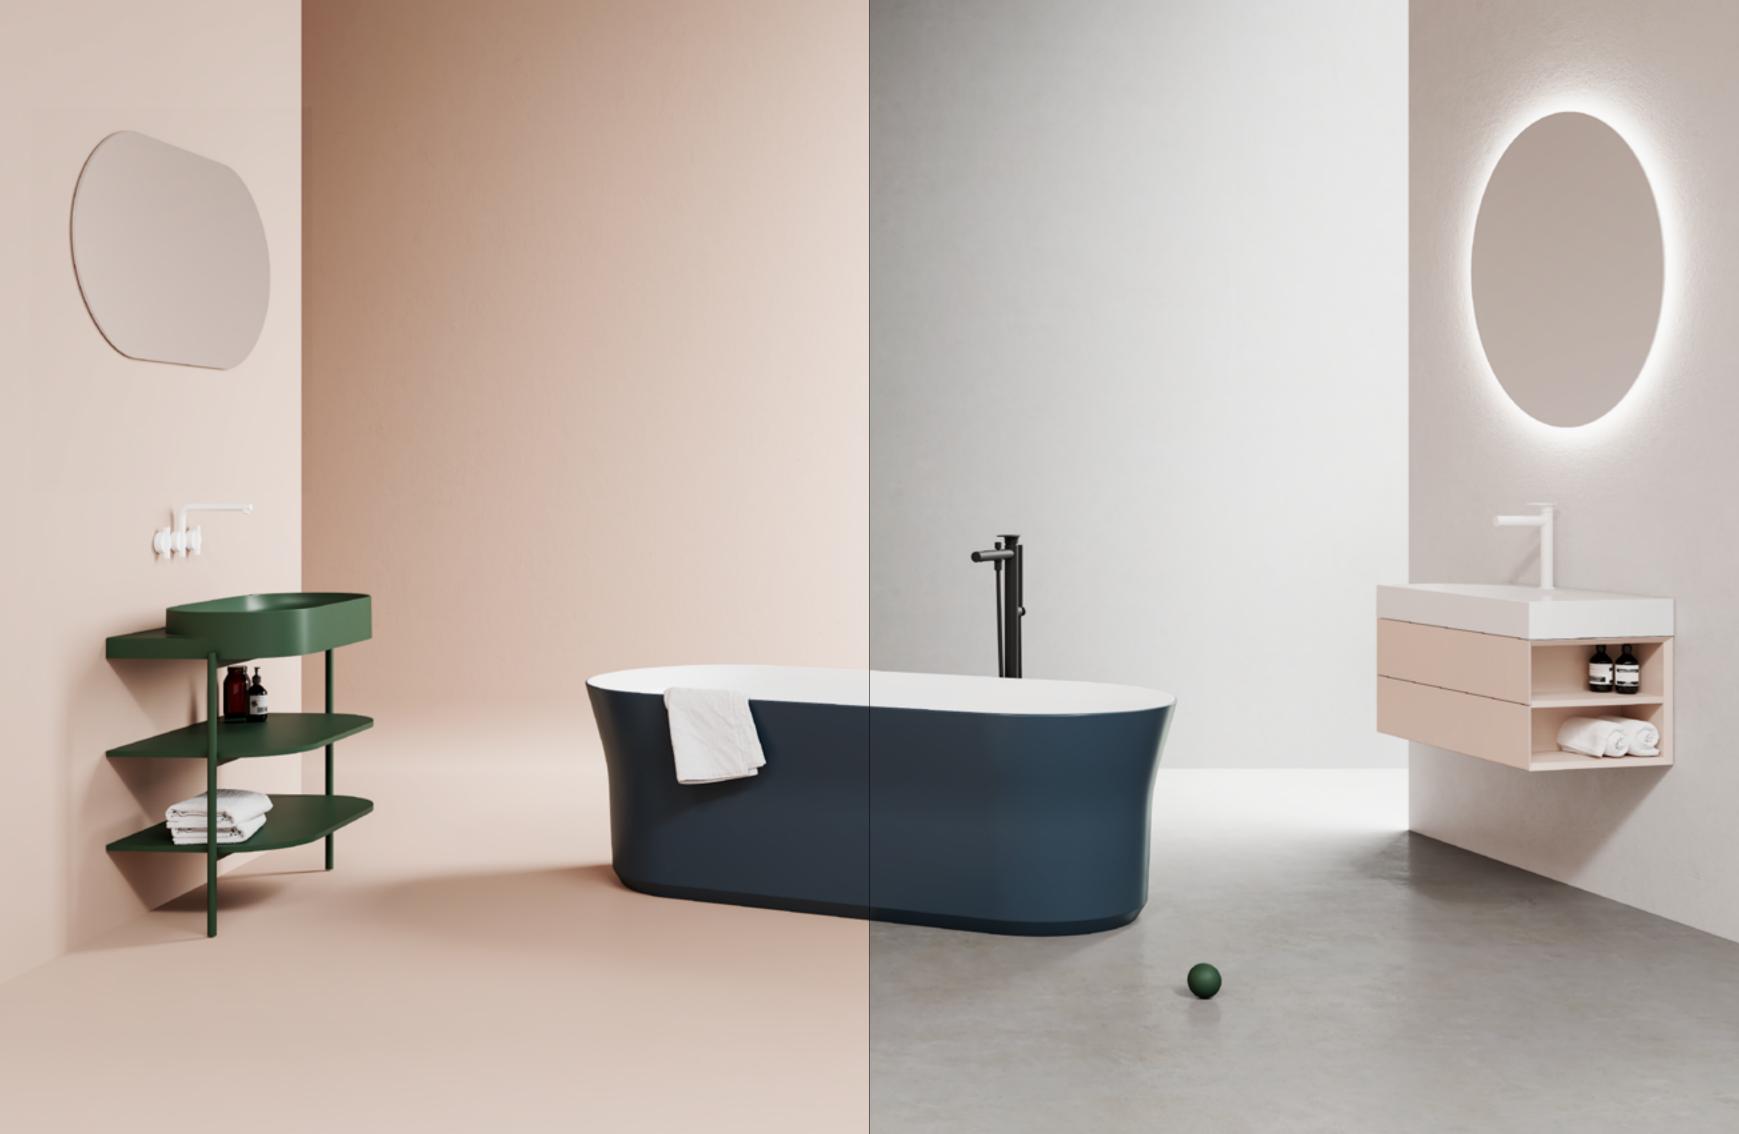

Yard Domino Lite Spring Colours

#### Yard

Yard won't let things overwhelm you. You simply tuck everything behind the edge of the sink into the recessed storage area. The unique design helps minimize visual clutter. Collection of ceramic washbasins forms a precise unit with the furniture and is also suitable for hanging separately.

Extensive range of washbasins is complemented by selection of bathroom vanity units. Available in a variety of curated shades to meet the needs of individual taste.

### Domino

Give your bathroom an atmos-phere of quiet luxury with taps in simple forms and with innovative controls. The minimalist approach to the overall design is based on the basic geometric shapes of the circle and cylinder combined with sophisticated technology and the

use of magnets. Separate controls allow a high degree of individualisation for specific bathrooms. Available in chrome finish, black and matt white as well as the popular brass and titanium colours.

### Lite

of everyday life. A sophisticated series of washbasins made of cast marble and complementary furniture in several shapes and colours. model and colour combinations.

The interplay of perfectly crafted edges with the richness of the interior space creates a symphony Thirty different washbasins models ranging from products for smaller bathrooms to large double washbasins.

> Furniture in more than seventy Available in black, white matt and several curated colours.

### Spring

The fusion of bold yet harmonious proportions with an artistically sculpted lever creates a striking visual impression. A wide collection of perfectly proportioned faucets that combine clean aesthetics with artistic lever design. The precisely graduated slope between the faucet body and lever, colours. as well as its gentle outward curve, soften the overal expression while maintaining a minimalist feel.

Basin, shower, bath, freestanding and concealed wall-mounted taps. All of these models from the Spring series represent an artistic solution in a highly practical presentation. Available in chrome finish, black and matt white as well as the popular brass and titanium

### Colours

Immerse yourself into a world of colours. A sophisticated concept incorporates matching colour schemes for freestanding baths, bathroom furniture, taps and other

bathroom fittings. Curated colour shades according to individual wishes.