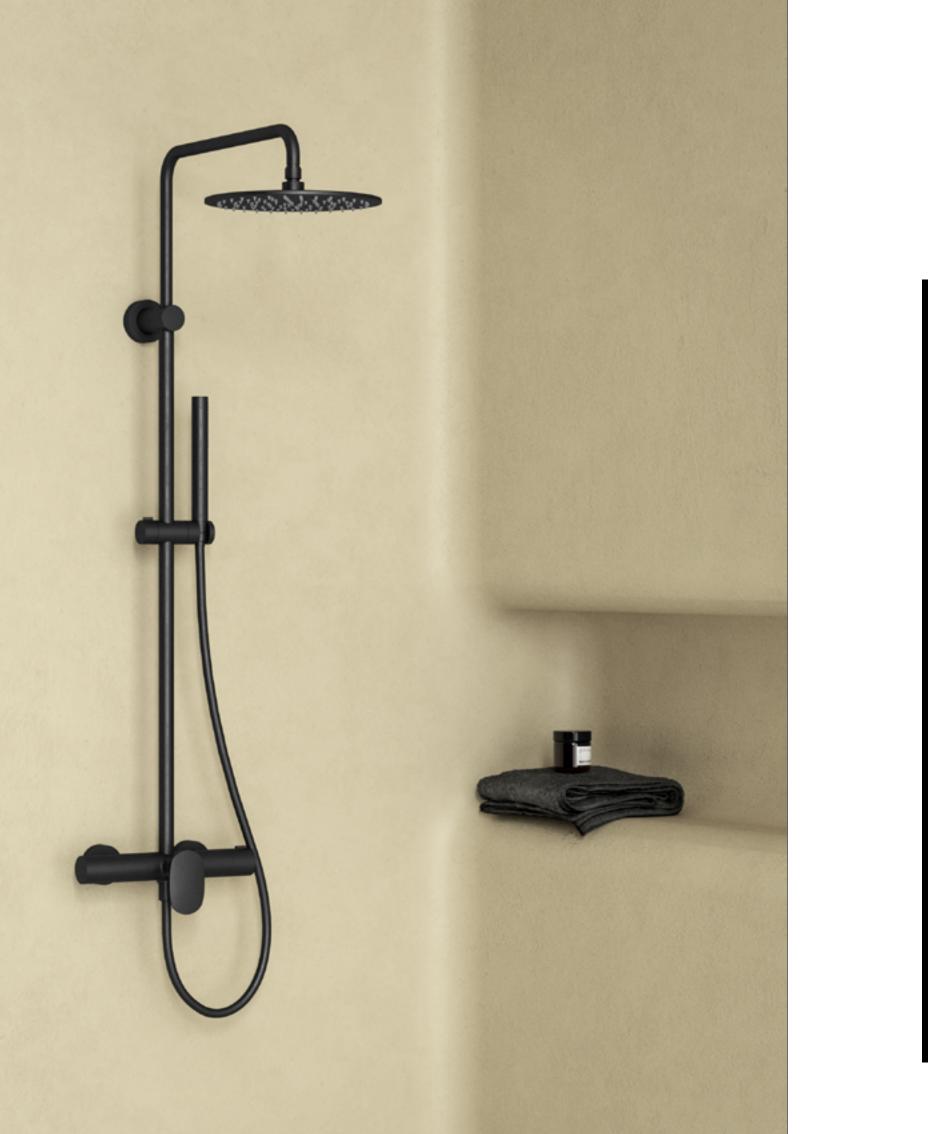

### Domino

Give your bathroom an atmos-phere of quiet luxury with taps in simple forms and with innovative controls. The minimalist approach to the overall design is based on the basic geometric shapes of the circle and cylinder combined with sophisticated technology and the

use of magnets. Separate controls allow a high degree of individualisation for specific bathrooms. Available in chrome finish, black and matt white as well as the popular brass and titanium colours.