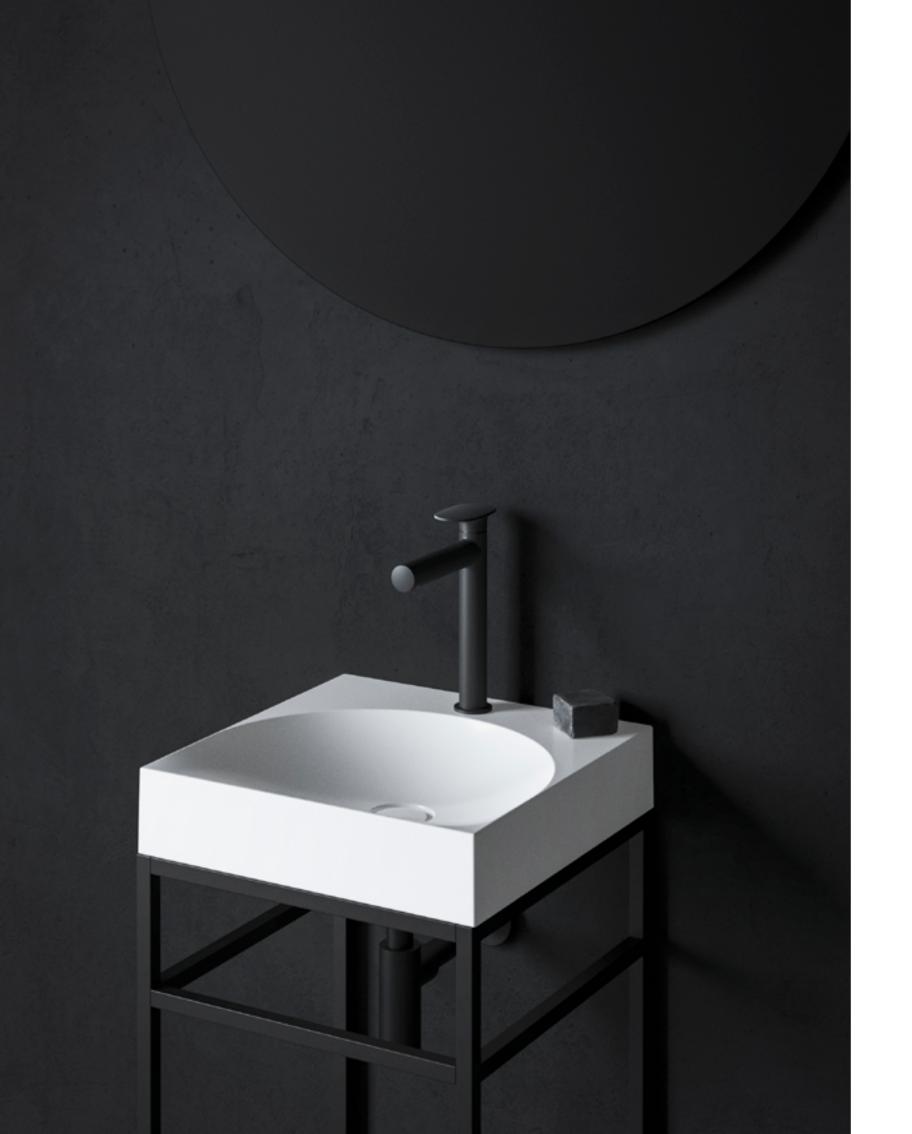

## Yard

design vrtiška&žák

The charismatic solitaire

#### Yard

Yard won't let things overwhelm you. You simply tuck everything behind the edge of the sink into the recessed storage area. The unique design helps minimize visual clutter. Collection of ceramic washbasins forms a precise unit with the furniture and is also suitable for hanging separately.

Extensive range of washbasins is complemented by selection of bathroom vanity units. Available in a variety of curated shades to meet the needs of individual taste.