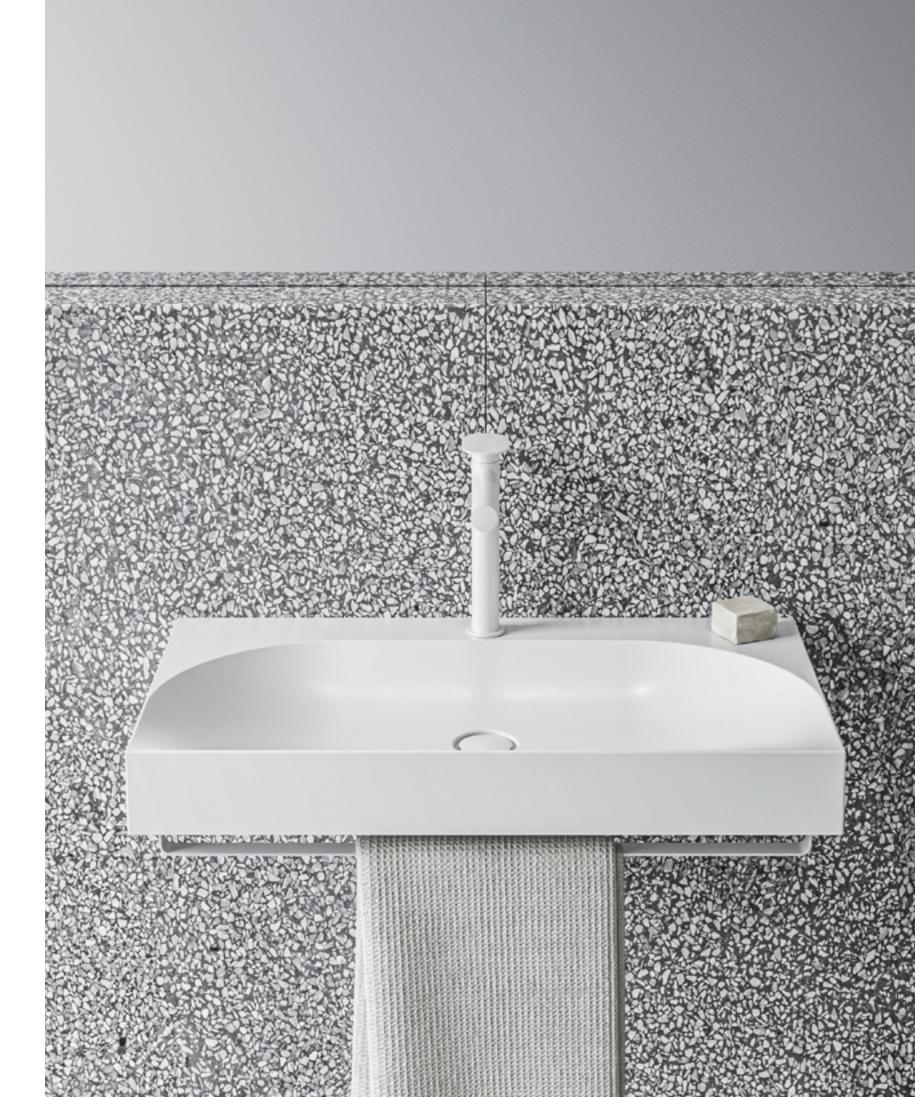

## Lite

design vrtiška&žák

The dialogue of shapes

### Lite

of everyday life. A sophisticated series of washbasins made of cast marble and complementary furniture in several shapes and colours. model and colour combinations.

The interplay of perfectly crafted edges with the richness of the interior space creates a symphony Thirty different washbasins models ranging from products for smaller bathrooms to large double washbasins.

> Furniture in more than seventy Available in black, white matt and several curated colours.