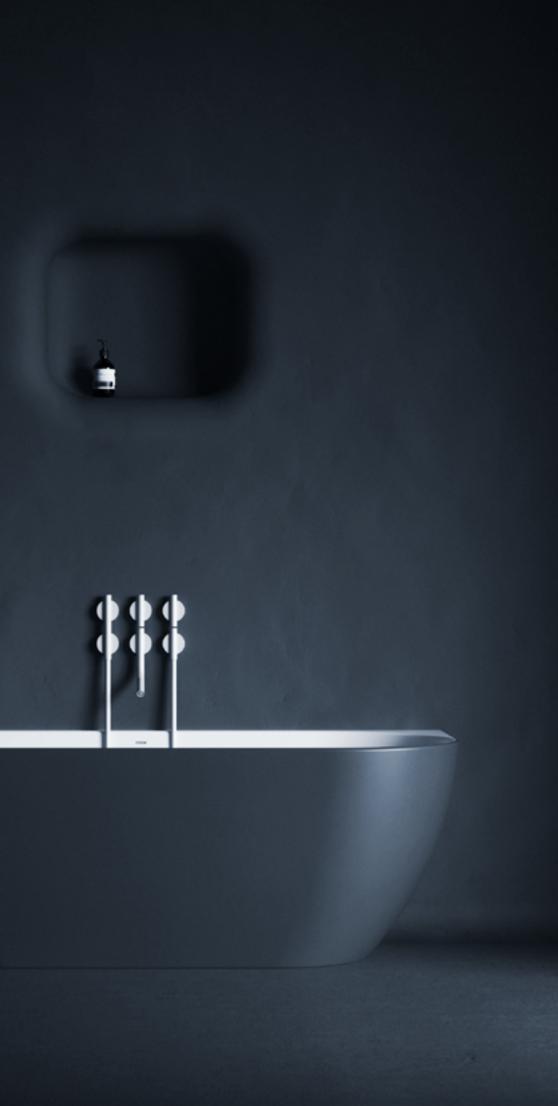

### Domino

Give your bathroom an atmos-phere of quiet luxury with taps in simple forms and with innovative controls. The minimalist approach to the overall design is based on the basic geometric shapes of the circle and cylinder combined with sophisticated technology and the

use of magnets. Separate controls allow a high degree of individualisation for specific bathrooms. Available in chrome finish, black and matt white as well as the popular brass and titanium colours.