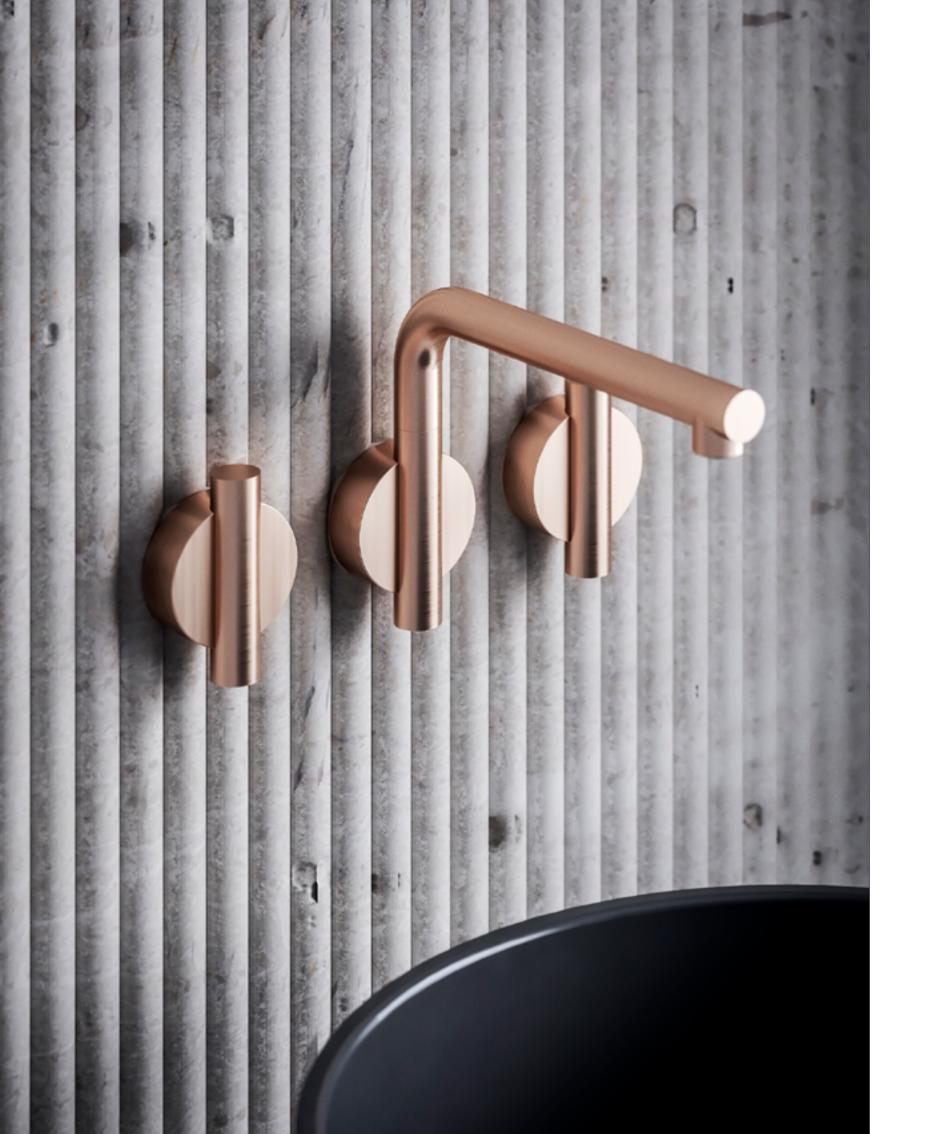

## Domino

design vrtiška&žák

The power of attraction

### Domino

Give your bathroom an atmos-phere of quiet luxury with taps in simple forms and with innovative controls. The minimalist approach to the overall design is based on the basic geometric shapes of the circle and cylinder combined with sophisticated technology and the

use of magnets. Separate controls allow a high degree of individualisation for specific bathrooms. Available in chrome finish, black and matt white as well as the popular brass and titanium colours.